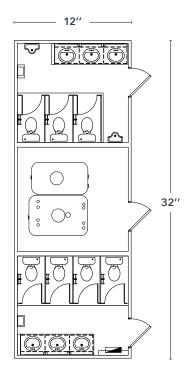

## **8 WEEKS** possible autonomy

- Standard module 12 ft x 32 ft and it can also be made - to- measure
- Black and grey water autonomous filtration system
- Rent or buy
- Transport, installation and service

## Each standard module contains:

- Toilets and urinals
- Sinks, vanities, mirrors and trash cans
- Soap and paper towel dispensers
- Toilet paper dispensers

itho Canada | 09-2018

28, rue Industrielle Saint-Benoit-Labre (Quebec) G0M 1P0, Canada